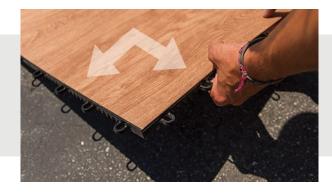

## **STEP ONE**

Begin the installation by laying down your first panel in any one corner and pointing the female PowerLocks in the two directions that additional panels are to be added.