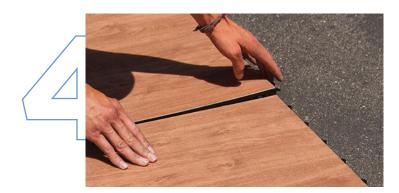

#### **STEP FOUR**

Once the two panels are joined, repeat steps one through three remembering to keep the female PowerLocks aligned until your floor is complete.

That's all there is to this easy-to-install flooring!