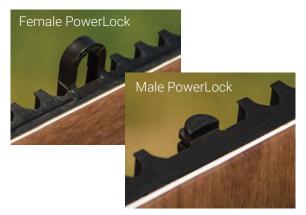

# **GETTING STARTED**

The panels have two sides with female PowerLock®s, and two sides with male PowerLocks. All panels on any given installation should always have the female PowerLocks going in the same direction.