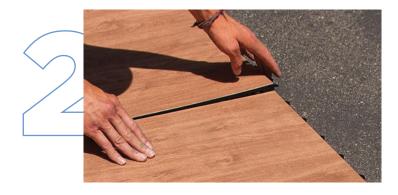

#### **STEP TWO**

Place the next panel so that the male PowerLock line up over the top of the female loops on the first panel. It's important to make sure that the female PowerLocks are facing exactly the same direction as the first panel..