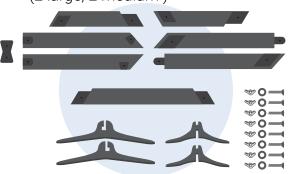

## Wood Diamond Arch Assembly Instructions

Remove the arch out of the box and lay out details as the graphic to make sure you have all the parts. See image for quantities. 8 wood pieces, 8 bolts, 8 washers, 8 wingnuts, 4 base stands (2 large, 2 medium)