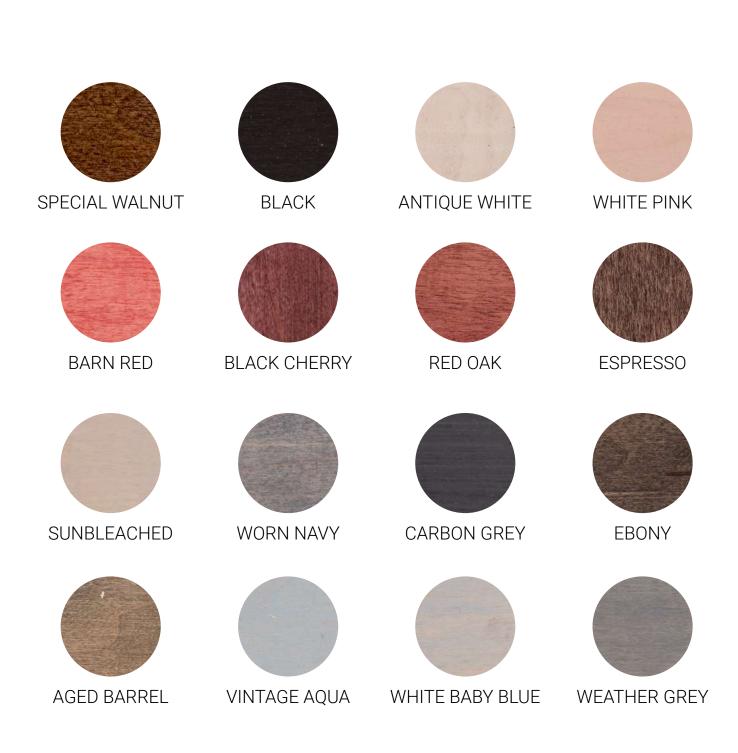

## Wood Stain Color Chart\*

\*We cannot guarantee stain colors. They can vary depending on monitor screen