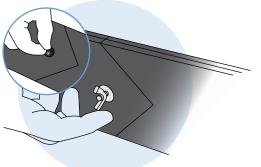

Lay out the parts by overlapping pockets with the wood pieces giving them the final shape of the arch

Connect with bolt and screw. (Front and Back Screw)

Connect the leg stand inserts smaller and larger shifting towards the back slot locking in the pieces.