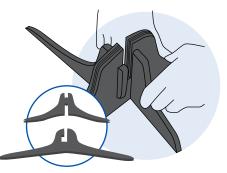

Lay out the parts by overlapping pockets with the wood pieces giving them the final shape of the arch

Connect with bolt and screw. (Front and Back Screw)

Connect the leg stand inserts smaller and larger shifting towards the back slot locking in the pieces.

Place the leg stands side by side and install the arch in slots. This requires 2 people and 10 minutes of work.

www.EventDecorDirect.com